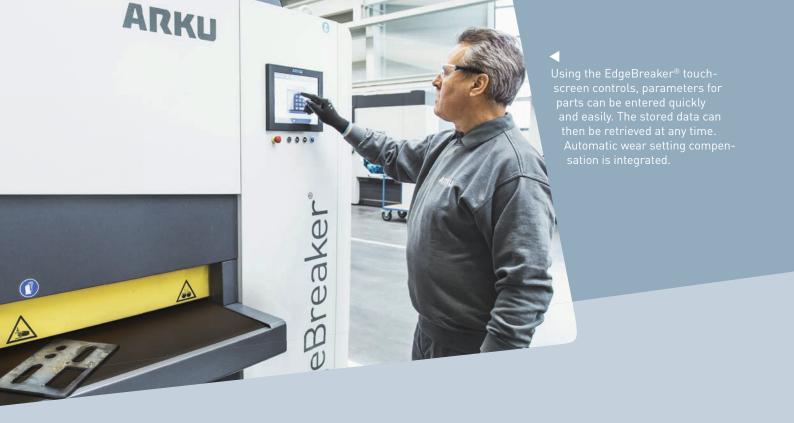

## Deburring, made quick and easy as never before.

ARKU is the market leader for precision levelers. We have now introduced deburring machines in our product line. Whether it is stamped, laser, plasma or flame-cut parts, the EdgeBreaker® provides fast and efficient two-side deburring and rounding. Our additional service: professional contract work and test runs in the modern ARKU leveling and deburring centers in Baden-Baden, Germany;