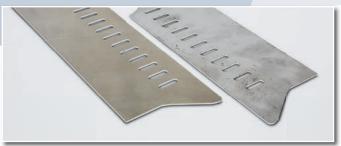

## EdgeBreaker® 4000 - the deburring machine from ARKU

The EdgeBreaker® 4000 removes burrs and grinds thick slag from laser-cut, plasma-cut and flame-cut parts.

Material & thickness: Hardox 500, 40 mm.

Material & thickness: High-strength steel, 4 mm.