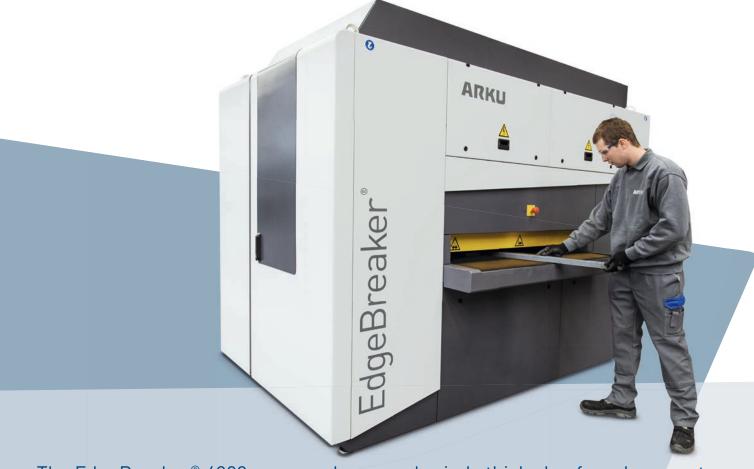

## EdgeBreaker® 4000 - the deburring machine from ARKU

The EdgeBreaker® 4000 removes burrs and grinds thick slag from laser-cut, plasma-cut and flame-cut parts.

Material & thickness: Hardox 500, 40 mm.

Material & thickness: High-strength steel, 4 mm.

## Deburring, made quick and easy as never before.

ARKU is the market leader for precision levelers. We have now introduced deburring machines in our product line. Whether it is stamped, laser, plasma or flame-cut parts, the EdgeBreaker® provides fast and efficient two-side deburring and rounding. Our additional service: professional contract work and test runs in the modern ARKU leveling and deburring centers in Baden-Baden, Germany;