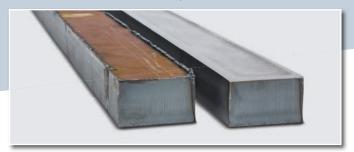

## EdgeBreaker® 4000 - the deburring machine from ARKU

The EdgeBreaker® 4000 removes burrs and grinds thick slag from laser-cut, plasma-cut and flame-cut parts.

Material & thickness: Hardox 500, 40 mm.

Material & thickness: High-strength steel, 4 mm.